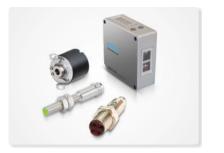

Box switch Series Type Ø22mm: KEX ··· Certifications C€ IP65

Plastic cover Series Type KEG ···

Sensor & Encoder Series Type Proximity sensor… Photoelectric sensor… Rotary encoder… Certifications Ce

Plastic and aluminum limit switch Series Type ZxL ... ZxM ... ZxG ... Certifications (€ ©