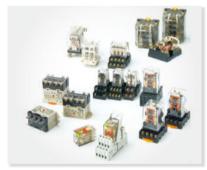

Rotary cam switch Series Type 10A: KAM ··· 30A: KAH ··· Certifications Cf

SSR Series Type KSR ···· KSC ··· Certifications

Economical SSR Series Type KMSR… Certifications Russ (€ @)

Relay & Socket Series Type Certifications

 TA/TR····· AU.:
 ▲
 ●

 505 ···· AU.:
 ▲
 (€

 HR705 ···· AU.:
 ▲
 (€

 HR707N ···
 AU.:
 ▲
 (€

 HR703 ···
 AU.:
 ▲
 (€

 HR723 ···
 HR.:
 ▲
 (€

 SOCKET AU.:
 (€
 ●

 SOCKET AU.:
 (€
 ●

 K708 AU.:
 (€
 ●

 K778R AU.:
 △
 (€

Timer Series Type Multi-function : TTL… Multi-function : TTS… @ Tiny type : TTM…

Waterlevel switch Series Type FLR-202... FLR-203... Electrode holder:HS-3A Certifications C€