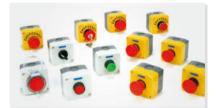

## Flush push button switch Series Type @20mm Slim Type: K160 ... Certifications Au (C) (C)

Control switch & Pilot lamp Series Type 022mm: K22 ··· 035mm: K35 ··· 030mm: K30 ··· 030mm Slim Type: K250··· Certifications AL:  $\triangle$  (C & @

Control switch & Pilot lamp Series Type Ø 22mm: K2··· Certifications C€

Control switch & Pilot lamp Series Type Ø25mm: B25 ···· Ø30mm: B30 ··· Certifications Cet I ©

European style push button switch & Pilot lamp Series Type J2... Certifications (€ @