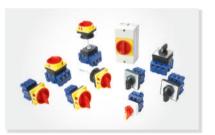

## Flush push button switch Series Type @20mm Slim Type: K160 ... Certifications Au (C) (C)

Control switch & Pilot lamp Series Type 022mm: K22 ··· 035mm: K35 ··· 030mm: K30 ··· 030mm Slim Type: K250··· Certifications AL:  $\triangle$  (C & @

Control switch & Pilot lamp Series Type Ø 22mm: K2··· Certifications C€

Control switch & Pilot lamp Series Type Ø25mm: B25 ···· Ø30mm: B30 ··· Certifications Cet I ©

European style push button switch & Pilot lamp Series Type J2... Certifications (€ @