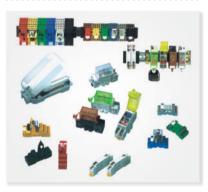

Series Type Certifications Cable relief:KA-PG··· (€ Short body LED indicator: KPL··· @ Spherical LED indicator:KR··· (€ Copper shell LED indicator:KL··· (€ Fuse holder:KF··· (€ Fixed terminal block:KTB1··· AL: (€ @ Separate type terminal block:KTB2/3··· AL: (€ @

Fuse holder Series Type KF … Certifications (€ @ Miniature circuit breaker & Residual current circuit breaker Series Type KMCB & KRCBO---Certifications (CER @

Heater Series Type KSH ... Certifications Ce