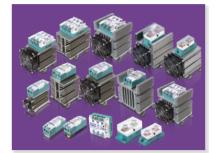

Rotary cam switch Series Type 10A: KAM ··· 30A: KAH ··· Certifications Cf

SSR Series Type KSR ···· KSC ··· Certifications

Economical SSR Series Type KMSR… Certifications Russ (€ @)

Relay & Socket Series Type Certifications

 TA/TR····· AU.:
 ▲
 ●

 505 ···· AU.:
 ▲
 (€

 HR705 ···· AU.:
 ▲
 (€

 HR707N ···
 AU.:
 ▲
 (€

 HR703 ···
 AU.:
 ▲
 (€

 HR723 ···
 HR.:
 ▲
 (€

 SOCKET AU.:
 (€
 ●

 SOCKET AU.:
 (€
 ●