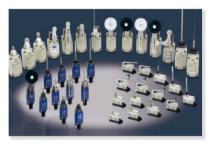

Limit switch Series Type ZXL-T ··· Certifications (€

Snap action limit switch Series Type ELN ··· ZLN ··· KL-S/L/M ··· Certifications (€ SU: A) (€

 Micro switch

 Series Type
 Certifications

 Z15 ···
 کاند ﴿ ﴿ ﴿

 V15 ···
 کاند ﴿ ﴿ ﴿

Power push button Series Type KE … Certifications

Rotary switch disconnector Series Type Panel type:MLD-P··· Door interlock rail type:MLD-ESE··· Rail type:MLD-DE··· Sealed protective box:MLDX··· Certifications (€ @