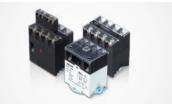

Rotary cam switch Series Type 10A: KAM ··· 30A: KAH ··· Certifications Cf

SSR Series Type KSR ···· KSC ··· Certifications

Economical SSR Series Type KMSR… Certifications Russ (€ @)

Relay & Socket Series Type Certifications

 TA/TR····· AU.:
 ▲
 ●

 505 ···· AU.:
 ▲
 (€

 HR705 ···· AU.:
 ▲
 (€

 HR707N ···
 AU.:
 ▲
 (€

 HR703 ···
 AU.:
 ▲
 (€

 HR723 ···
 HR.:
 ▲
 (€

 SOCKET AU.:
 (€
 ●

 SOCKET AU.:
 (€
 ●

 K708 AU.:
 (€
 ●

 K778R AU.:
 △
 (€

Timer Series Type Multi-function : TTL… Multi-function : TTS… @ Tiny type : TTM…

Waterlevel switch Series Type FLR-202... FLR-203... Electrode holder:HS-3A Certifications C€