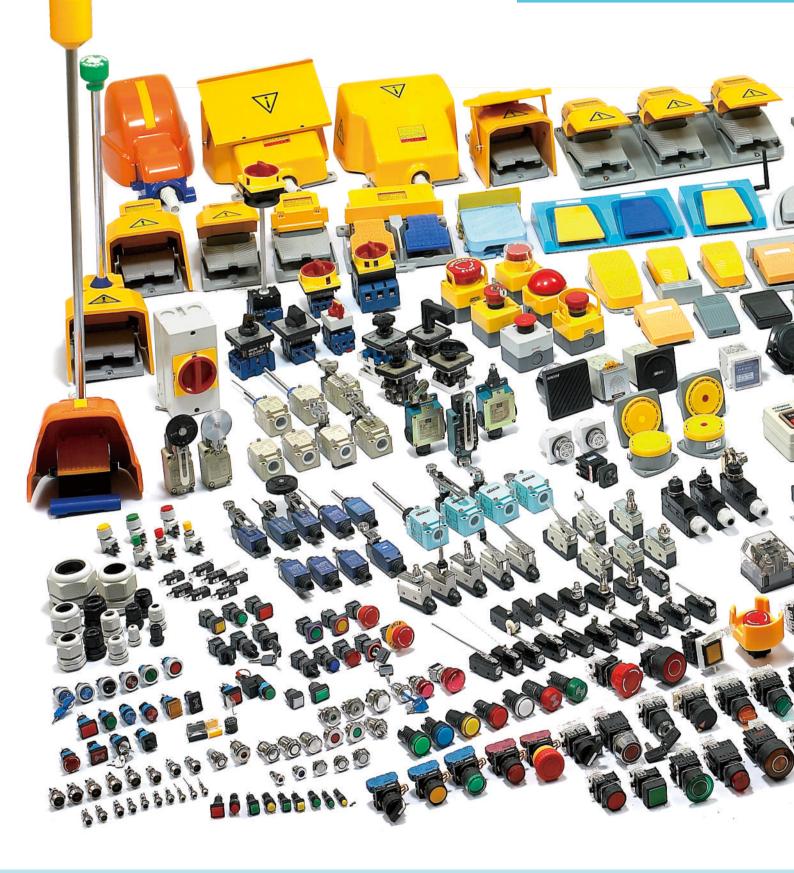

## **Product Overview**

S 🔊 🛆 🙆 (E 🌠 ඟ 🌚 🕬 ISO-9001

## **Company Profile**

Korea Auto Controls Co., Ltd. (HQ), founded in 1955, is mainly based on automation industry control components and mechanical equipment components, mainly focus on developing, manufacturing and selling a variety of high-end industrial control electrical appliances. Our products with high technical content, low energy consumption, no pollution characteristics, gains great reputation in the industrial auto control industry.

Kacon has 3 production bases, located in Incheon Korea, Weihai Shandong China, Yueqing Zhejiang China.

Our company has been awarded " Quality Supplier Enterprise" by LG, Samsung and other well-known companies in the top 10 of Korea's Fortune Global 500.