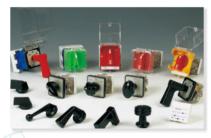

Small size push button switch & Pilot lamp Series Type Ø 8mm: K08 ··· Ø 10mm: K10 ··· Ø 12mm: K12 ···

## Small size push button switch & Pilot lamp Series Type Ø16mm: K16 ··· Certifications AL: (C @